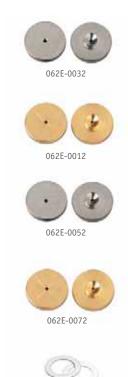

## **Inlet Seals**

Inlet seals are gold-plated and stainless steel c for the Agilent 7890/6890/68500 GC systems. Two different types are available Splitless Single Groove and Split Double Groove (Cross), for high-flow split applications. Both are supplied with washers.

| Ordering Information                                   |     |             |           |
|--------------------------------------------------------|-----|-------------|-----------|
| Description                                            | QTY | Agilent No. | Part No.  |
| Splitless Single Groove Inlet Seals 0.8mm for Agilents |     |             |           |
| Gold-plated with Gold-plated washers                   | 2   | 5188-5367   | 062E-0012 |
| Gold-plated with Gold-plated washers                   | 10  | 5190-2209   | 062E-0026 |
| Stainless Steel with Stainless Steel washers           | 2   | 18740-20880 | 062E-0032 |
| Stainless Steel with Stainless Steel washers           | 10  |             | 062E-0046 |
| Split Double Groove Inlet Seals 0.8mm for Agilents     |     |             |           |
| Gold-plated with Gold-plated washers                   | 2   | 5182-9652   | 062E-0052 |
| Gold-plated with Gold-plated washers                   | 10  | 5182-9652   | 062E-0066 |
| Stainless Steel with Stainless Steel washers           | 2   |             | 062E-0072 |
| Stainless Steel with Stainless Steel washers           | 10  |             | 062E-0086 |
| Replacement Washers                                    |     |             |           |
| Gold-plated washers                                    | 10  |             | 062E-0096 |
| Stainless Steel washers                                | 10  | 5061-5869   | 062E-0106 |
|                                                        |     |             |           |