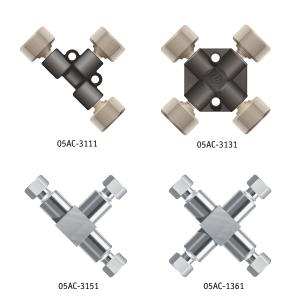

## **Tees & Crosses**

- PEEK Tees and Crosses include high pressure PEEK
  Fingertight Fittings allowing maximum operating
  pressures to 3,500 psi when used with 1/16" OD
  PEEK, titanium or stainless steel tubing. They can also
  operate in lower pressure applications using other
  tubing such as Teflon® or Tefzel® (ETFE).
- 316 stainless steel Tees and Crosses come complete with 10-32 fittings for use with 1/16" OD tubing and 10-32 port and are rated to 10,000 psi. They are also compatible with Parker, Valco, and Swagelok® male fittings.

| Ordering Information                |     |           |
|-------------------------------------|-----|-----------|
| Description                         | QTY | Part No.  |
| Unions with Fittings                |     |           |
| PEEK Unions, 0.020" Thru-hole       | 1   | 05AC-3011 |
| PEEK Unions, 0.010" Thru-hole       | 1   | 05AC-3021 |
| PEEK Unions, 0.050" Thru-hole       | 1   | 05AC-3031 |
| SS Unions, 0.020" Thru-hole         | 1   | 05AC-3041 |
| SS Unions, 0.010" Thru-hole         | 1   | 05AC-3051 |
| SS Unions, 0.050" Thru-hole         | 1   | 05AC-3061 |
| SS Unions, 0.067" Thru-hole         | 1   | 05AC-3071 |
| SSI SS Unions, 0.020" Thru-hole     | 1   | 05AC-3081 |
| VICI® SS Unions, 0.020" Thru-hole   | 1   | 05AC-3091 |
| Waters® SS Unions, 0.020" Thru-hole | 1   | 05AC-3101 |
| Tees and Crosses with Fittings      |     |           |
| PEEK Tees, 0.020" Thru-hole         | 1   | 05AC-3111 |
| PEEK Tees, 0.050" Thru-hole         | 1   | 05AC-3121 |
| PEEK Crosses, 0.020" Thru-hole      | 1   | 05AC-3131 |
| PEEK Crosses, 0.050" Thru-hole      | 1   | 05AC-3141 |
| SS Tees, 0.020" Thru-hole           | 1   | 05AC-3151 |
| SS Crosses, 0.050" Thru-hole        | 1   | 05AC-3161 |
|                                     |     |           |