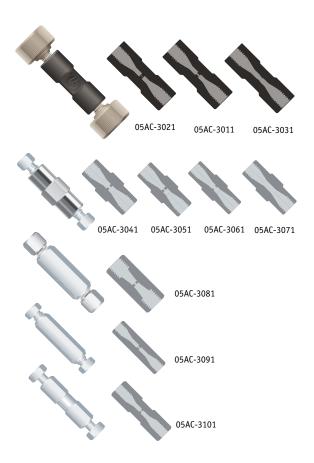

## **Unions**

- Upchurch Scientific® PEEK Zero-Dead Volume (ZDV)
   Unions come complete with two Fingertight Fittings for 1/16" OD tubing and 10-32 port and are pressure rated to 6,000 psi
- SS Zero-Dead Volume (ZDV) unions are precision machined from 316 stainless steel, carefully passivated, then thoroughly rinsed. Each comes complete with stainless steel nuts and ferrules, and is rated to 10,000 psi when wrench tightened.

| Ordering Information                |     |           |
|-------------------------------------|-----|-----------|
| Description                         | QTY | Part No.  |
| Unions with Fittings                |     |           |
| PEEK Unions, 0.020" Thru-hole       | 1   | 05AC-3011 |
| PEEK Unions, 0.010" Thru-hole       | 1   | 05AC-3021 |
| PEEK Unions, 0.050" Thru-hole       | 1   | 05AC-3031 |
| SS Unions, 0.020" Thru-hole         | 1   | 05AC-3041 |
| SS Unions, 0.010" Thru-hole         | 1   | 05AC-3051 |
| SS Unions, 0.050" Thru-hole         | 1   | 05AC-3061 |
| SS Unions, 0.067" Thru-hole         | 1   | 05AC-3071 |
| SSI SS Unions, 0.020" Thru-hole     | 1   | 05AC-3081 |
| VICI® SS Unions, 0.020" Thru-hole   | 1   | 05AC-3091 |
| Waters® SS Unions, 0.020" Thru-hole | 1   | 05AC-3101 |
| Tees and Crosses with Fittings      |     |           |
| PEEK Tees, 0.020" Thru-hole         | 1   | 05AC-3111 |
| PEEK Tees, 0.050" Thru-hole         | 1   | 05AC-3121 |
| PEEK Crosses, 0.020" Thru-hole      | 1   | 05AC-3131 |
| PEEK Crosses, 0.050" Thru-hole      | 1   | 05AC-3141 |
| SS Tees, 0.020" Thru-hole           | 1   | 05AC-3151 |
| SS Crosses, 0.050" Thru-hole        | 1   | 05AC-3161 |
|                                     |     |           |