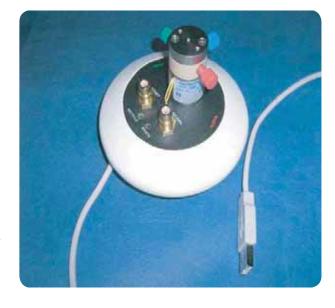

SmartSaver recycler saves up to 90% of mobile phase by redirection of the pure solvent to the solvent reservoir during the isocratic HPLC. SmartSaver brings quite new approach to solvent recycler design.

Very compact instrument is powered directly from chromatography data system PC, no power adapter is required. User friendly software is provided to configure the parameters, and to perform on-line monitoring/audit trail. Analog input allows unipolar or bipolar operation within range of ± 1V. TTL/contact closure can be configured as start, auto-zero or valve position control input.