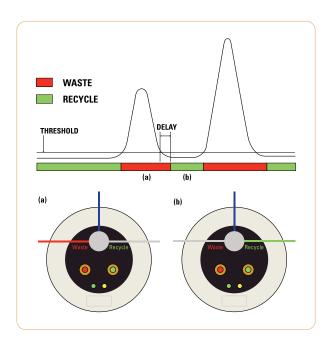

SmartSaver continuously monitors output signal of the chromatographic detector. Analog-to-digital converter produces digital data for further evaluation in build-in processor. If the input signal level exceeds the preset value (threshold), SmartSaver redirects the flow to the waste, respecting the transport time from detector to the switching valve. When signal goes down SmartSaver is waiting for transport delay again and then switch the mobile phase back to the reservoir. Autosampler injection marker connected to the SmartSaver may ensure the zeroing of signal input at the moment of injection