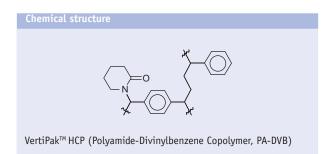

## VertiPak™ HCP

- VertiPak™ HCP SPE is Polyamide-Divinylbenzene copolymer (PA-DVB) hydrophilic polymeric sorbent offering primary strong reversed phase interaction and secondary strong anion-exchange interaction with interference-free extraction, compatability with LC-MS or GC-MS
- Exhibits very high binding capacity over silica-C18 sorbent, up to 30% of sorbent weight allowing larger sample loads or a smaller sorbent bed resulting in high, reproducible recoveries and less solvent usage
- Exhibits excellent mass transfer and mechanical strength for polar and non-polar compounds in an aqueous sample or a biological fluid sample
- Typical applications include aromatics compounds, phenols from water, nitroaromatics from water, pesticides from environmental samples, drugs and metabolites from biological fluids
- Tube format is available in 4 tube sizes
- Tubes are packaged in zip sealing bag protective from moisture and light
- Includes Certificate of Analysis

| Specifications      |                               |
|---------------------|-------------------------------|
| Base                | HCP (Polyamide-Divinylbenzene |
|                     | Copolymer, PA-DVB)            |
| Particle Size (µm)  | 30-50                         |
| Pore Size (Å)       | 80-90                         |
| Surface Area (m²/g) | 700-800                       |
| Carbon Load (%)     | -                             |
| Endcap              | No                            |
| pH Stability        | 1-14                          |
|                     |                               |